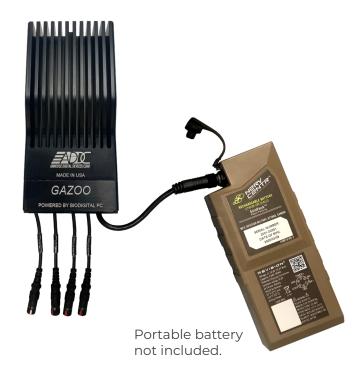

## **GAZOO-2**

A Tactical Rugged Advanced Computer Enclosure (TRACE) is the waterproof wearable computer system that houses the BioDigitalPC® card in a fully sealed IP67 certified aluminum chassis. This rugged mission-critical military application server is built to meet MIL-STD-810G for demanding environments. The GAZOO-2 comes with five Nett Warrior 6-Pin connector cables that provide two USB 2.0 ports, two 10/100 ethernet ports, and power input Additionally, the GAZOO-2 comes equipped with an enclosed MiniDP++ connector, accessible under a cover.

Once the BioDigitalPC® server card is installed, the GAZOO-2 functions as a fully robust and secure compute platform. The chassis is equipped with a heat sink design, requiring no internal moving parts to cool the system. It works with any BioDigtalPC® card. Made in the USA.