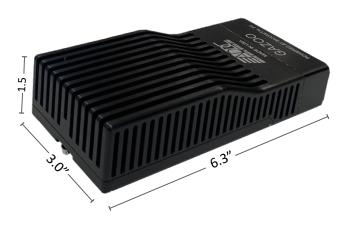

## **Tech Specs**

| SKU                | ADDC-GAZOO-2                     |
|--------------------|----------------------------------|
| Size               | 6.3"L x 3.0" W x 1.5"H           |
| Weight             | 1.5 lbs                          |
| Power              | DC input cable 9-25 VDC          |
| System<br>Includes | - (2) USB 2.0 cable              |
|                    | - (2) 10/100Mbps Ethernet ports. |
|                    | - (1) Mini DP++ video connector  |