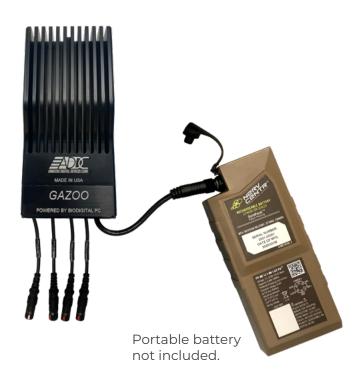

## **GAZOO-2**

A Tactical Rugged Advanced Computer Enclosure (TRACE) is the waterproof wearable computer system that houses the BioDigitalPC® card in a fully sealed IP67 certified aluminum chassis. This rugged mission-critical military application server is built to meet MIL-STD-810G for demanding environments. The GAZOO-2 comes with five Nett Warrior 6-Pin connector cables that provide two USB 2.0 ports, two 10/100 ethernet ports, and power input Additionally, the GAZOO-2 comes equipped with an enclosed MiniDP++ connector, accessible under a cover.

Once the BioDigitalPC® server card is installed, the GAZOO-2 functions as a fully robust and secure compute platform. The chassis is equipped with a heat sink design, requiring no internal moving parts to cool the system. It works with any BioDigtalPC® card. Proudly made in the USA. **TAA Compliant.** 