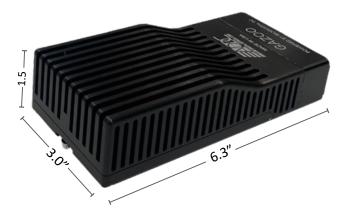

#### **Tech Specs**

| SKU                | ADDC-GAZOO-2                     |
|--------------------|----------------------------------|
| Size               | 6.3"L x 3.0" W x 1.5"H           |
| Weight             | 1.5 lbs                          |
| Power              | DC input cable 9-25 VDC          |
| System<br>Includes | - (2) USB 2.0 cable              |
|                    | - (2) 10/100Mbps Ethernet ports. |
|                    | - (1) Mini DP++ video connector  |