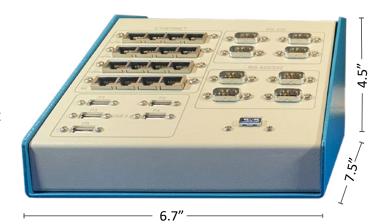

## Tech Specs

| lech specs         |                                                                                                                                                      |
|--------------------|------------------------------------------------------------------------------------------------------------------------------------------------------|
| SKU                | ADDC-AV2-TESTBOX                                                                                                                                     |
| Size               | 6.7" W x 4.5"H x 7.5"D                                                                                                                               |
| Weight             | 3.5 lbs                                                                                                                                              |
| System<br>Includes | - (4) Ethernet connection (10/100/1000) - (12) Ethernet connections (10/100) - (5) Serial (RS-232) - (3) Serial (RS-422) - (1) USB 3.0 - (5) USB 2.0 |