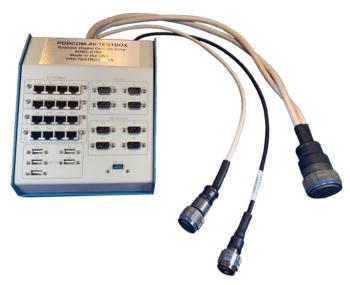

## PodCom-AV2-TESTBOX

Introducing our versatile and high-performance Podcom-AV2 test box, packed with an array of connectivity options to meet all the PodCom-AV2 testing needs! This robust and reliable test box features 12 10/100 Ethernet ports, 4 Gigabit Ethernet ports, 5 RS-232 ports, and 3 RS-422 ports, along with 5 USB 2.0 ports and 1 USB 3.0 port.

Our test box is built to last, with a rugged and durable design that can withstand the rigors of daily use. It is also easy to set up and use, with plug-andplay functionality that requires no configuration or installation. Made in the USA.