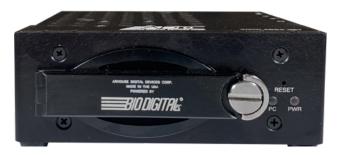

## **R8K-ME**

The R8K-ME is our R8K-I with a metal enclosure designed and manufactured by ADDC. The enclosure provides cooling for the card and networking components so all you need is to plug in a PC card configured with your software to effortlessly create a network appliance that leverages the BioDigital platform. The R8K-ME comes with a BioDigitalPC® Docking Connector, one USB 2.0 port, one USB 3.0 port, 8 RJ-45 10/100/1000 Mbps Ethernet ports of which 2 ports provide PoE (Power over Ethernet), two RS-232 internal headers, a 5VDC power connector, and a Mini DP++ video connector. Ships with Mini DP++ to HDMI Cable. Proudly made in the USA. **TAA Compliant.** 

| SKU     | ADDC-R8K-ME                               |
|---------|-------------------------------------------|
| Size    | 5.03"L x 4.52"W x 1.65"H                  |
| Weight: | 0.8lbs                                    |
| Specs   | (1) USB 3.0 connector                     |
|         | (1) USB 2.0 connector                     |
|         | (1) USB 2.0 header                        |
|         | (2) RS-232 headers                        |
|         | (8) RJ45 10/100/1000 Mbps Ethernet Ports  |
|         | (2) provide PoE power                     |
|         | 5VDC Power Input Power provided by:       |
|         | 5VDC 2.5mm center positive power jack     |
|         | Mini-DisplayPort (HDMI capable) connector |
|         | Reset button                              |
|         | 5V fan header                             |
|         | Red 5V power LED indicator                |
|         | Green Card Detect LED indicator           |
|         | BioDigitalPC® 100-pin docking connector   |
|         |                                           |