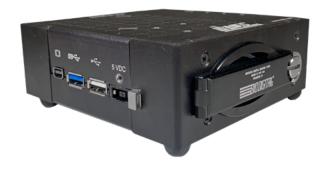

## **R8K-ME**

The R8K-ME is our R8K-I with a metal enclosure designed and manufactured by ADDC. The enclosure provides cooling for the card and networking components so all you need is to plug in a PC card configured with your software to effortlessly create a network appliance that leverages the BioDigital platform. The R8K-ME comes with a BioDigitalPC® Docking Connector, one USB 2.0 port, one USB 3.0 port, 8 RJ-45 10/100/1000 Mbps Ethernet ports of which 2 ports provide PoE (Power over Ethernet), two RS-232 internal headers, a 5VDC power connector, and a Mini DP++ video connector. Ships with Mini DP++ to HDMI Cable. Proudly made in the USA. **TAA Compliant.** 

| SKU     | ADDC-R8K-ME                               |
|---------|-------------------------------------------|
| Size    | 5.03"L x 4.52"W x 1.65"H                  |
| Weight: | 0.8lbs                                    |
| Specs   | (1) USB 3.0 connector                     |
|         | (1) USB 2.0 connector                     |
|         | (1) USB 2.0 header                        |
|         | (2) RS-232 headers                        |
|         | (8) RJ45 10/100/1000 Mbps Ethernet Ports  |
|         | (2) provide PoE power                     |
|         | 5VDC Power Input Power provided by:       |
|         | 5VDC 2.5mm center positive power jack     |
|         | Mini-DisplayPort (HDMI capable) connector |
|         | Reset button                              |
|         | 5V fan header                             |
|         | Red 5V power LED indicator                |
|         | Green Card Detect LED indicator           |
|         | BioDigitalPC® 100-pin docking connector   |
|         |                                           |