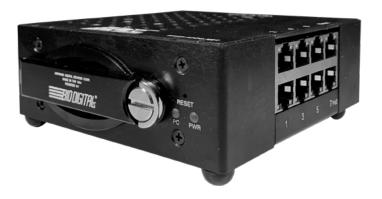

## **R8K-ME**

The R8K-ME is our R8K-I with a metal enclosure designed and manufactured by ADDC. The enclosure provides cooling for the card and networking components so all you need is to plug in a PC card configured with your software to effortlessly create a network appliance that leverages the BioDigital platform. The R8K-ME comes with a BioDigitalPC® Docking Connector, one USB 2.0 port, one USB 3.0 port, 8 RJ-45 10/100/1000 Mbps Ethernet ports of which 2 ports provide PoE (Power over Ethernet), two RS-232 internal headers, a 5VDC power connector, and a Mini DP++ video connector. Ships with Mini DP++ to HDMI Cable. Proudly made in the USA. **TAA Compliant.** 

| SKU     | ADDC-R8K-ME                               |
|---------|-------------------------------------------|
| Size    | 5.03"L x 4.52"W x 1.65"H                  |
| Weight: | 0.8lbs                                    |
| Specs   | (1) USB 3.0 connector                     |
|         | (1) USB 2.0 connector                     |
|         | (1) USB 2.0 header                        |
|         | (2) RS-232 headers                        |
|         | (8) RJ45 10/100/1000 Mbps Ethernet Ports  |
|         | (2) provide PoE power                     |
|         | 5VDC Power Input Power provided by:       |
|         | 5VDC 2.5mm center positive power jack     |
|         | Mini-DisplayPort (HDMI capable) connector |
|         | Reset button                              |
|         | 5V fan header                             |
|         | Red 5V power LED indicator                |
|         | Green Card Detect LED indicator           |
|         | BioDigitalPC® 100-pin docking connector   |
|         |                                           |