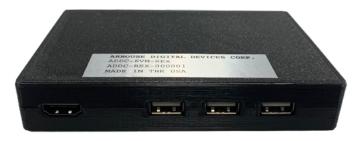

## zLex zRex

Designed and manufactured by ADDC in the USA. The KVM modules transmit data between a local extender(zLEX) and remote extender(zREX) over a single fiber supporting 4K HDMI, and full USB 2.0 high speed ports.

## **zRex Tech Specs**

| •                    |                                                  |
|----------------------|--------------------------------------------------|
| SKU                  | ADDC-KVM-REX                                     |
| Size                 | 5.2"L x 3.11" W x 0.9"D                          |
| Inputs               | (1) 10Gb SFP+                                    |
| Outputs              | (3) USB 2.0 ports, (1) USB 2.0 header, HDMI (4K) |
| Distance             | Up to 25 miles                                   |
| Input Power          | 12VDC                                            |
| Fiber Module         | SFP+ single-mode fiber                           |
| Manufacturing Origin | USA                                              |