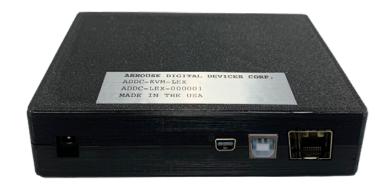

## zLex zRex

Designed and manufactured by ADDC in the USA. The KVM modules transmit data between a local extender(zLEX) and remote extender(zREX) over a single fiber supporting 4K HDMI, and full USB 2.0 high speed ports.

## zLex Tech Specs

| SKU                  | ADDC-KVM-LEX                                |
|----------------------|---------------------------------------------|
| Size                 | 3.54"L x 3.11" W x 0.9"D                    |
| Inputs               | USB 2.0 Type B, Mini-Display Port Connector |
| Outputs              | (1) 10Gb SFP+                               |
| Distance             | Up to 25 miles                              |
| Input Power          | 12VDC                                       |
| Fiber Module         | SFP+ single-mode fiber                      |
| Manufacturing Origin | USA                                         |

## **zRex Tech Specs**

| •                    |                                                  |
|----------------------|--------------------------------------------------|
| SKU                  | ADDC-KVM-REX                                     |
| Size                 | 5.2"L x 3.11" W x 0.9"D                          |
| Inputs               | (1) 10Gb SFP+                                    |
| Outputs              | (3) USB 2.0 ports, (1) USB 2.0 header, HDMI (4K) |
| Distance             | Up to 25 miles                                   |
| Input Power          | 12VDC                                            |
| Fiber Module         | SFP+ single-mode fiber                           |
| Manufacturing Origin | USA                                              |