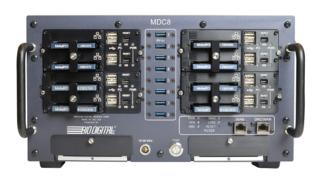

## **Mobyl Data Center: MDC-8**

The Mobyl Data Center 8 comes equipped with 8 BioDigitalPC® docking stations, an integrated Cisco RV325 router, and an integrated Adaptec 6405E RAID Controller card connected to 2 x 2TB SSDs, with an option for 2 x 4TB SSDs.

The MDC-8 can be scaled from 1 to 8 servers simply by plugging BioDigitalPC® cards into available slots. The MDC-8 is able to accommodate ever changing field requirements in minimal physical storage space. Adding a node to the MDC-8 is as simple as plugging in another credit card sized BioDigitalPC®card and configuring it to your network parameters. Proudly made in the USA. **TAA Compliant.** 