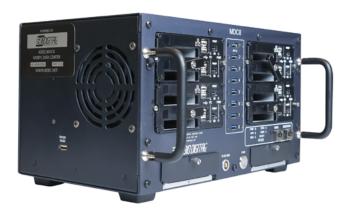

## **Mobyl Data Center: MDC-8**

The Mobyl Data Center 8 comes equipped with 8 BioDigitalPC® docking stations, an integrated Cisco RV325 router, and an integrated Adaptec 6405E RAID Controller card connected to 2 x 2TB SSDs, with an option for 2 x 4TB SSDs.

The MDC-8 can be scaled from 1 to 8 servers simply by plugging BioDigitalPC® cards into available slots. The MDC-8 is able to accommodate ever changing field requirements in minimal physical storage space. Adding a node to the MDC-8 is as simple as plugging in another credit card sized BioDigitalPC®card and configuring it to your network parameters. Proudly made in the USA. **TAA Compliant.** 