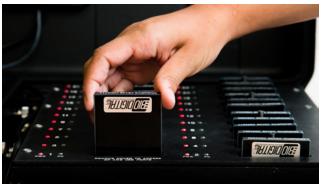

## **Mobyl Data Center: MDC-22**

The Mobyl Data Center 22 comes equipped with 22 BioDigitalPC®, docking stations to form a cohesive, scalable server cluster. The MDC-22 can be scaled from 1 to 22 servers simply by plugging BioDigitalPC® cards into available slots. The MDC-22 makes it possible to accommodate ever changing field requirements in minimal physical storage space. Adding a node to the server cluster is as simple as plugging in another credit card sized BioDigitalPC® card and configuring it to your network parameters. The MDC-22 allows for hot swapping of batteries and BioDigitalPC® cards.

When completely scaled out, the MDC-22 allows for 22 BioDigitalPC® cards containing 22 to 88 CPU cores, up to 704GB DDR4 RAM, up to 22TB of NVMe SSD onboard ultra-fast SSD storage, and up to 12TB of optional storage. The internal batteries will give you up to four hours of scaled out server uptime. Each battery has charging capacity LED indicators. A 9.7" LCD screen comes standard to aid in configuration. Made in the USA. **TAA Compliant.** 