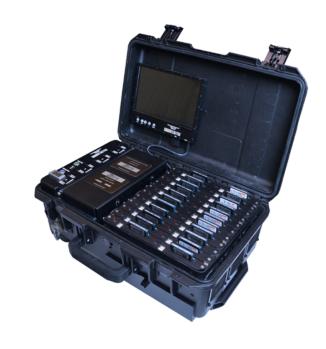

## **Mobyl Data Center: MDC-22**

The Mobyl Data Center 22 comes equipped with 22 BioDigitalPC®, docking stations to form a cohesive, scalable server cluster. The MDC-22 can be scaled from 1 to 22 servers simply by plugging BioDigitalPC® cards into available slots. The MDC-22 makes it possible to accommodate ever changing field requirements in minimal physical storage space. Adding a node to the server cluster is as simple as plugging in another credit card sized BioDigitalPC® card and configuring it to your network parameters. The MDC-22 allows for hot swapping of batteries and BioDigitalPC® cards.

When completely scaled out, the MDC-22 allows for 22 BioDigitalPC® cards containing 22 to 88 CPU cores, up to 704GB DDR4 RAM, up to 22TB of NVMe SSD onboard ultra-fast SSD storage, and up to 12TB of optional storage. The internal batteries will give you up to four hours of scaled out server uptime. Each battery has charging capacity LED indicators. A 9.7" LCD screen comes standard to aid in configuration. Made in the USA. **TAA Compliant.** 

## **Tech Specs**

| SKU                    | ADDC-MDC22                                                                                                        |
|------------------------|-------------------------------------------------------------------------------------------------------------------|
| Size                   | 21.7"L x 14.1" W x 8.9"D                                                                                          |
| Weight                 | 45 lbs fully loaded (incl batteries)                                                                              |
| AC Power               | 110 - 220 VAC, 50 - 60Hz                                                                                          |
| DC Power               | 12 - 32 VDC                                                                                                       |
| Max Server Cards       | 22 BioDigitalPCs® 22-88 CPU cores 176 CPU threads Up to 704GB DDR4 RAM 22 TB onboard NVMe SSD                     |
| Optional Storage       | 12TB                                                                                                              |
| Rechargeable Batteries | (4) 250 Wh UBI-2590<br>High Capacity SMBus Lithium-Ion<br>NSN: 6140-01-611-019                                    |
| Each dock provides     | (2) USB 2.0 connectors Mini-DisplayPort (HDMI capable) Red 5V power LED indicator Green Card Detect LED indicator |