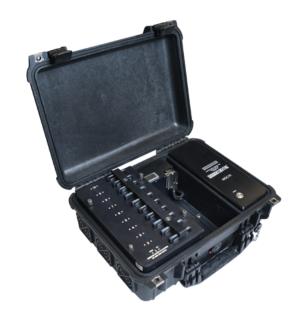

## **Mobyl Data Center: MDC-10**

The Mobyl Data Center 10 comes equipped with 10 BioDigitalPC®, docking stations to form a cohesive, scalable server cluster. The MDC-10 can be scaled from 1 to 10 servers simply by plugging BioDigitalPC® cards into available slots. The MDC-10 makes it possible to accommodate ever changing field requirements in minimal physical storage space. Adding a node to the server cluster is as simple as plugging in another credit card sized BioDigitalPC® and configuring it to your network parameters.

When completely scaled out the MDC will allow for 10 BioDigitalPC® cards containing 10 to 40 CPU cores, up to 320GB DDR4 RAM, up to 10TB NVMe SSD of onboard ultra fast storage, and optional expanded storage available. Proudly made in the USA. **TAA Compliant.** 

## **Tech Specs**

| SKU                | ADDC-MDC10                                                                                                        |
|--------------------|-------------------------------------------------------------------------------------------------------------------|
| Size               | 16.54"L x 13.03" W x 6.84"D                                                                                       |
| Weight             | 20 lbs fully loaded                                                                                               |
| AC Power           | 110 - 220 VAC, 50 - 60Hz                                                                                          |
| DC Power           | 12 - 32 VDC                                                                                                       |
| Max Server Cards   | 10 BioDigitalPCs® Up to 40 CPU cores Up to 80 CPU threads Up to 320GB DDR4 RAM 10TB onboard NVMe SSD (20TB soon)  |
| Optional Storage   | Expandable                                                                                                        |
| Each dock provides | (2) USB 2.0 connectors Mini-DisplayPort (HDMI capable) Red 5V power LED indicator Green Card Detect LED indicator |