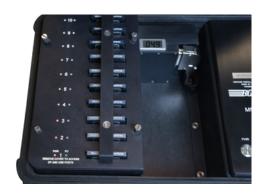

## **Mobyl Data Center: MDC-10**

The Mobyl Data Center 10 comes equipped with 10 BioDigitalPC®, docking stations to form a cohesive, scalable server cluster. The MDC-10 can be scaled from 1 to 10 servers simply by plugging BioDigitalPC® cards into available slots. The MDC-10 makes it possible to accommodate ever changing field requirements in minimal physical storage space. Adding a node to the server cluster is as simple as plugging in another credit card sized BioDigitalPC® and configuring it to your network parameters.

When completely scaled out the MDC will allow for 10 BioDigitalPC® cards containing 10 to 40 CPU cores, up to 320GB DDR4 RAM, up to 10TB NVMe SSD of onboard ultra fast storage, and optional expanded storage available. Proudly made in the USA. **TAA Compliant.** 

## **Tech Specs**

| SKU                | ADDC-MDC10                                                                                                        |
|--------------------|-------------------------------------------------------------------------------------------------------------------|
| Size               | 16.54"L x 13.03" W x 6.84"D                                                                                       |
| Weight             | 20 lbs fully loaded                                                                                               |
| AC Power           | 110 - 220 VAC, 50 - 60Hz                                                                                          |
| DC Power           | 12 - 32 VDC                                                                                                       |
| Max Server Cards   | 10 BioDigitalPCs® Up to 40 CPU cores Up to 80 CPU threads Up to 320GB DDR4 RAM 10TB onboard NVMe SSD (20TB soon)  |
| Optional Storage   | Expandable                                                                                                        |
| Each dock provides | (2) USB 2.0 connectors Mini-DisplayPort (HDMI capable) Red 5V power LED indicator Green Card Detect LED indicator |