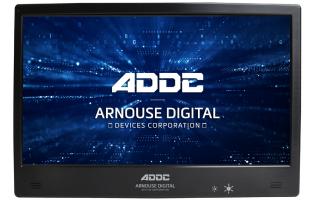

## CruiserOne

0

The BioDigitalPC® CruiserOne is a commercialgrade, 14", LCD monitor. It features an integrated BioDigitalPC® docking station. When a BioDigitalPC® card (not included) is inserted into the docking station, the CruiserOne becomes a robust and secure computing solution.

## FEATURES

- Full HD resolution of 1920 x 1080 with no downscaling.
- The BioDigitalPC® docking station is built-in to the CruiserOne. The docking station includes (1) USB 3.0, (2) USB 2.0, 3.5mm headphone and mic jack, integrated speakers, Bluetooth, and WiFi B/G/N.
- Can run from 15 VDC, a cigarette lighter or hardwired into a vehicle's electrical system.
- LED backlight: brighter picture using less power
- 75mm mounting holes